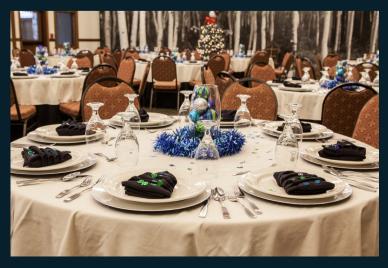

## Host your Holiday Party at Antlers at Vail!

Spend a day on the slopes with your team and celebrate your next holiday party at the Antlers.

Standard Group Packages starting at \$110/per person (includes passed appetizers, buffet dinner and dessert)

\*alcoholic drinks not included package\*

Après Ski Group Packages starting at \$57/per person (includes appetizers, cheese board and 2 drinks per person

> \*Packages may be customized, some exclusions may apply.\*